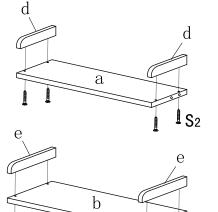

 $\bigcirc$ 

| PARTS |     |      |     |      |     |
|-------|-----|------|-----|------|-----|
| ITEM  | QTY | ITEM | QTY | ITEM | QTY |
| a     | 1   | g    | 1   | L2   | 1   |
| b     | 1   | h    | 1   | k    | 2   |
| С     | 1   | i    | 1   | m    | 2   |
| d     | 2   | J1   | 1   | n    | 2   |
| е     | 2   | J2   | 1   | p1   | 2   |
| f     | 2   | L1   | 1   | p2   | 2   |