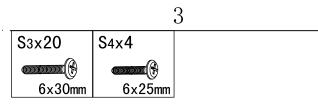

## INSTRUCTION

| S1x3               | S2x23   | S3x20    | S4x4       | S5x16   | S6x16 | S7x12 |
|--------------------|---------|----------|------------|---------|-------|-------|
|                    |         |          |            | title & |       |       |
|                    | 4x30mm  | 6x30mm   | 6x25mm     | alle    |       |       |
| S8x4               |         | S9x21    | S10x2      | S11x2   | S12x2 | S13x1 |
| E CB° CG° · CG · S | a a a a |          | $\bigcirc$ |         |       |       |
| b                  | )       | 3.5x14mm |            |         |       |       |
| S14x2              |         |          |            |         |       |       |