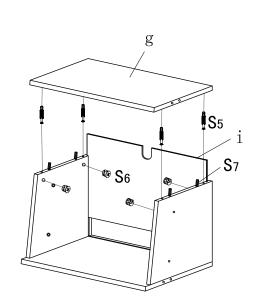

 $\bigcirc$ 

| PARTS |     |      |     |      |     |
|-------|-----|------|-----|------|-----|
| ITEM  | QTY | ITEM | QTY | ITEM | QTY |
| a     | 1   | g    | 1   | L2   | 1   |
| b     | 1   | h    | 1   | k    | 2   |
| С     | 1   | i    | 1   | m    | 2   |
| d     | 2   | J1   | 1   | n    | 2   |
| е     | 2   | J2   | 1   | p1   | 2   |
| f     | 2   | L1   | 1   | p2   | 2   |