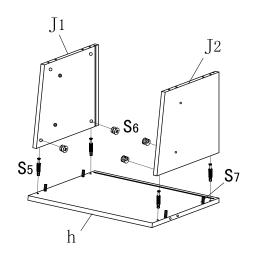

 $\bigcirc$ 

| PARTS |     |      |     |      |     |
|-------|-----|------|-----|------|-----|
| ITEM  | QTY | ITEM | QTY | ITEM | QTY |
| a     | 1   | g    | 1   | L2   | 1   |
| b     | 1   | h    | 1   | k    | 2   |
| С     | 1   | i    | 1   | m    | 2   |
| d     | 2   | J1   | 1   | n    | 2   |
| е     | 2   | J2   | 1   | p1   | 2   |
| f     | 2   | L1   | 1   | p2   | 2   |