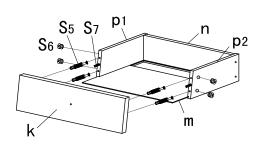

 $\bigcirc$ 

| PARTS |     |      |     |      |     |
|-------|-----|------|-----|------|-----|
| ITEM  | QTY | ITEM | QTY | ITEM | QTY |
| a     | 1   | g    | 1   | L2   | 1   |
| b     | 1   | h    | 1   | k    | 2   |
| С     | 1   | i    | 1   | m    | 2   |
| d     | 2   | J1   | 1   | n    | 2   |
| е     | 2   | J2   | 1   | p1   | 2   |
| f     | 2   | L1   | 1   | p2   | 2   |