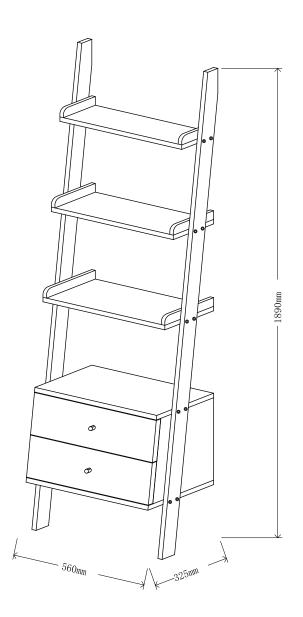

## INSTRUCTION



| S1x3               | S2x23   | S3x20    | S4x4       | S5x16   | S6x16 | S7x12 |
|--------------------|---------|----------|------------|---------|-------|-------|
|                    |         |          |            | title & |       |       |
|                    | 4x30mm  | 6x30mm   | 6x25mm     | alle    |       |       |
| S8x4               |         | S9x21    | S10x2      | S11x2   | S12x2 | S13x1 |
| E CB° CG° · CG · S | a a a a |          | $\bigcirc$ |         |       |       |
| b                  | )       | 3.5x14mm |            |         |       |       |
| S14x2              |         |          |            |         |       |       |

 $\bigcirc$ 

| PARTS |     |      |     |      |     |
|-------|-----|------|-----|------|-----|
| ITEM  | QTY | ITEM | QTY | ITEM |