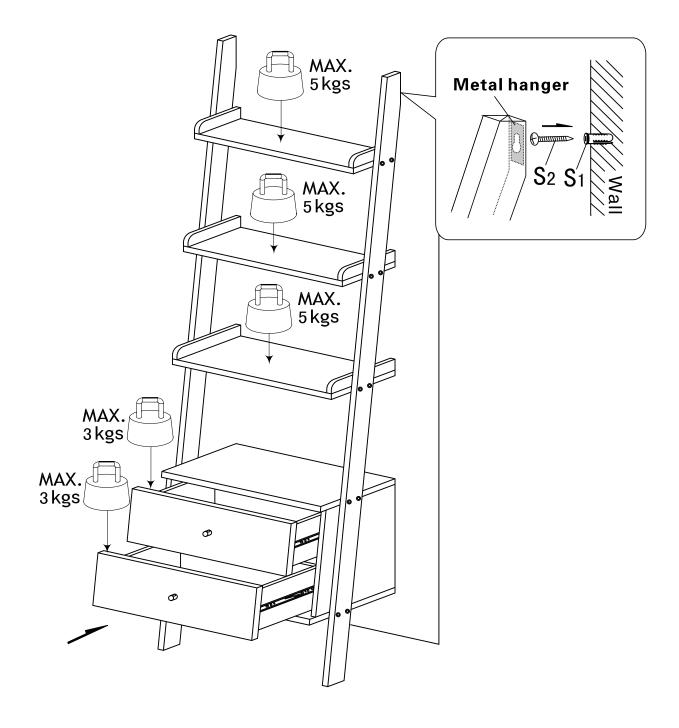

5 S14x2 S8x4 S1x1 S9x13 S12x2 S13x1 S2x1 6 Ć - $\bigcirc$ a a a 0 4x30mm S4 · E2· F **G**: 3 a a b **S**13 S2  $\odot$ S14′ S'1 Wall S9 S9 a S12 -0 S99 S9

| S1x2 | S2x2   |  |
|------|--------|--|
|      |        |  |
|      | 4x30mm |  |