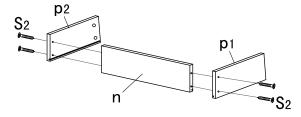

 $\bigcirc$ 

| PARTS |     |      |     |      |     |
|-------|-----|------|-----|------|-----|
| ITEM  | QTY | ITEM | QTY | ITEM | QTY |
| a     | 1   | g    | 1   | L2   | 1   |
| b     | 1   | h    | 1   | k    | 2   |
| С     | 1   | i    | 1   | m    | 2   |
| d     | 2   | J1   | 1   | n    | 2   |
| е     | 2   | J2   | 1   | p1   | 2   |
| f     | 2   | L1   | 1   | p2   | 2   |