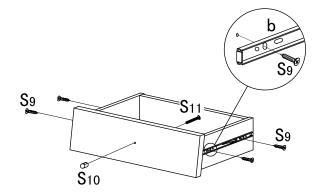

 $\bigcirc$ 

| PARTS |     |      |     |      |     |
|-------|-----|------|-----|------|-----|
| ITEM  | QTY | ITEM | QTY | ITEM | QTY |
| a     | 1   | g    | 1   | L2   | 1   |
| b     | 1   | h    | 1   | k    | 2   |
| С     | 1   | i    | 1   | m    | 2   |
| d     | 2   | J1   | 1   | n    | 2   |
| е     | 2   | J2   | 1   | p1   | 2   |
| f     | 2   | L1   | 1   | p2   | 2   |