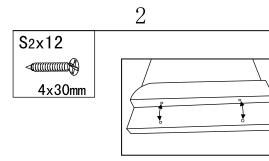

## INSTRUCTION

| S1x3               | S2x23   | S3x20    | S4x4       | S5x16   | S6x16 | S7x12 |
|--------------------|---------|----------|------------|---------|-------|-------|
|                    |         |          |            | title & |       |       |
|                    | 4x30mm  | 6x30mm   | 6x25mm     | alle    |       |       |
| S8x4               |         | S9x21    | S10x2      | S11x2   | S12x2 | S13x1 |
| E CB° CG° · CG · S | a a a a |          | $\bigcirc$ |         |       |       |
| b                  | )       | 3.5x14mm |            |         |       |       |
| S14x2              |         |          |            |         |       |       |