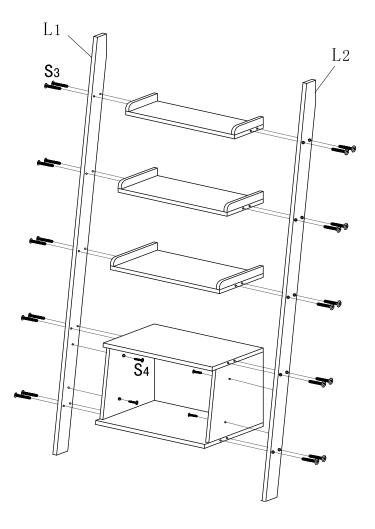

 $\bigcirc$ 

| PARTS |     |      |     |      |     |
|-------|-----|------|-----|------|-----|
| ITEM  | QTY | ITEM | QTY | ITEM | QTY |
| a     | 1   | g    | 1   | L2   | 1   |
| b     | 1   | h    | 1   | k    | 2   |
| С     | 1   | i    | 1   | m    | 2   |
| d     | 2   | J1   | 1   | n    | 2   |
| е     | 2   | J2   | 1   | p1   | 2   |
| f     | 2   | L1   | 1   | p2   | 2   |