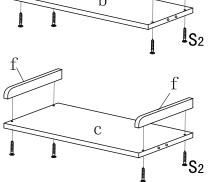

 $\bigcirc$ 

| PARTS |     |      |     |      |     |
|-------|-----|------|-----|------|-----|
| ITEM  | QTY | ITEM | QTY | ITEM | QTY |
| a     | 1   | g    | 1   | L2   | 1   |
| b     | 1   | h    | 1   | k    | 2   |
| С     | 1   | i    | 1   | m    | 2   |
| d     | 2   | J1   | 1   | n    | 2   |
| е     | 2   | J2   | 1   | p1   | 2   |
| f     | 2   | L1   | 1   | p2   | 2   |