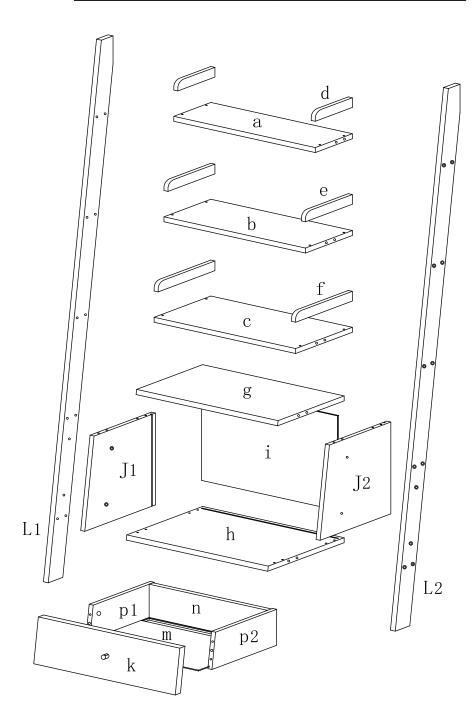

 $\bigcirc$ 

| PARTS |     |      |     |      |     |
|-------|-----|------|-----|------|-----|
| ITEM  | QTY | ITEM | QTY | ITEM | QTY |
| a     | 1   | g    | 1   | L2   | 1   |
| b     | 1   | h    | 1   | k    | 2   |
| С     | 1   | i    | 1   | m    | 2   |
| d     | 2   | J1   | 1   | n    | 2   |
| е     | 2   | J2   | 1   | p1   | 2   |
| f     | 2   | L1   | 1   | p2   | 2   |