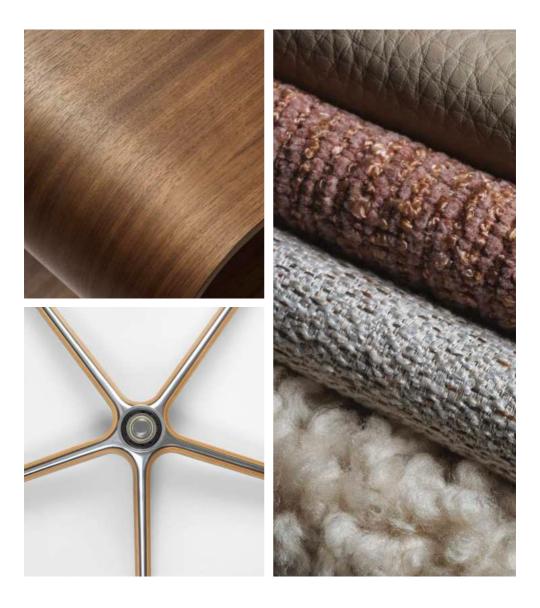

## FIRST CHOOSE CONFORM, THEN MAKE YOUR CHOICES

Wishes become choices inside Conform's wide selection of textiles, colours and materials. This is where you put the finishing touches on the design of your armchair.

The possibilities are almost countless, no matter if you want your creation to harmonise fully with the style of your home – or become the rebellious centrepiece of the room.

#### 2. Choose upholstery

Oak untreated

Oak lacquered

Oak black stain lacquered

Walnut lacquered

#### 3. Choose type of wood

Swivel foot, aluminum or black

Swivel foot Quattro, aluminum or black

Swivel foot, wood/ aluminum

#### 4. Choose swivel foot