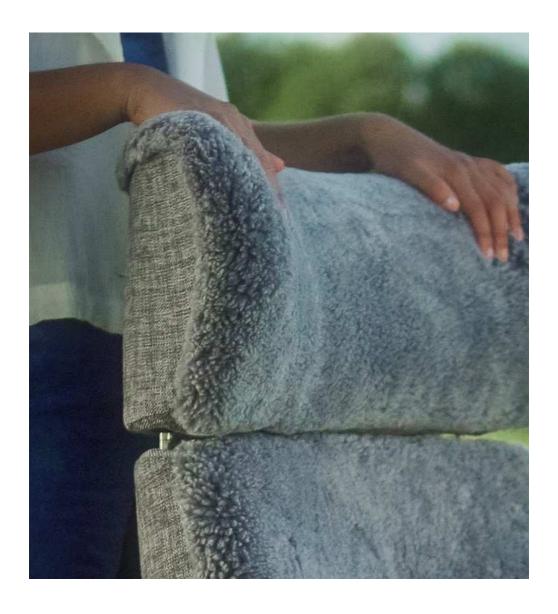

## BREATHE OUT ELEGANTLY

The classic design of Air helps it fit many different interiors, without taking over the room. It's one of our most popular armchairs, with a design and quality that will stand the test of time and trends ... and above all, everyday use.

The built-in Syncro Backup provides comfortable and ergonomically correct sitting in all positions.

At conform.se you can explore the complete Conform range. You can also create your own perfect armchair using our interactive configurator.