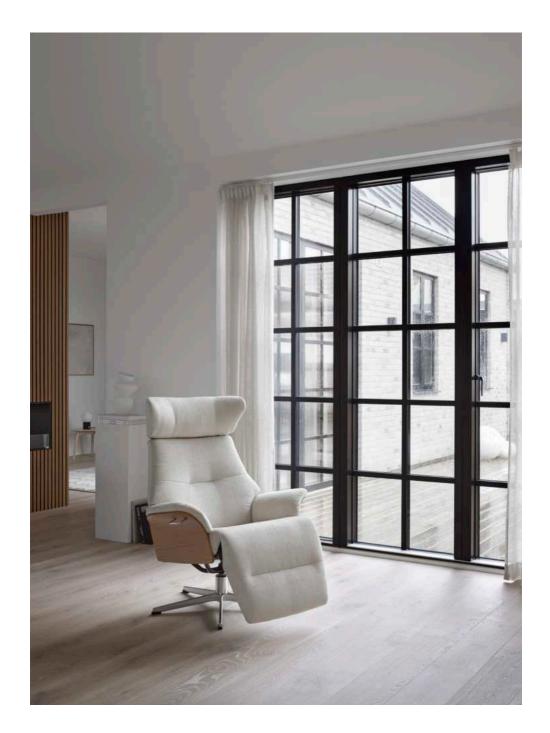

# AIR Designed by Jahn Aamodt

### AIR WITH FOOTREST

Designed by Jahn Aamodt

## BREATHE OUT ELEGANTLY

The classic design of Air helps it fit many different interiors, without taking over the room. It's one of our most popular armchairs, with a design and quality that will stand the test of time and trends ... and above all, everyday use.

The built-in Syncro Backup provides comfortable and ergonomically correct sitting in all positions.

At conform.se you can explore the complete Conform range. You can also create your own perfect armchair using our interactive configurator.