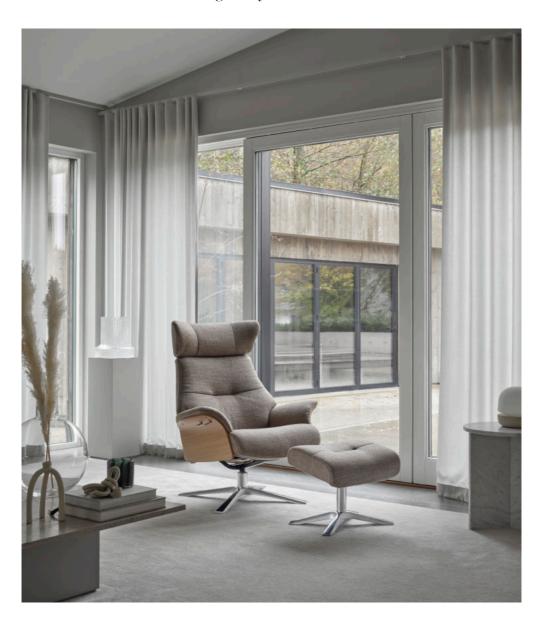

# AIR Designed by Jahn Aamodt

### AIR WITH FOOTREST

Designed by Jahn Aamodt

## BREATHE OUT ELEGANTLY

The classic design of Air helps it fit many different interiors, without taking over the room. It's one of our most popular armchairs, with a design and quality that will stand the test of time and trends ... and above all, everyday use.

The built-in Syncro Backup provides comfortable and ergonomically correct sitting in all positions.

At conform.se you can explore the complete Conform range. You can also create your own perfect armchair using our interactive configurator.