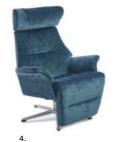

#### FOOTSTOOL

Leather Fantasy Black Leather Jesolo Cognac Fabric Dolce Sand

Upholstery Sheepskin, leather or fabric.

Back Backrest av ailable in two heights, standard and high version (+5 cm). Base Surface veneer oak (lacquered), oak (untreated), oak (black stain lacquered), walnut (lacquered) or full upholstered. Foot Swivel chair with return memory in aluminum, swivel black coated aluminum, swivel Quattro aluminum, swivel Quattro black aluminum, wood/aluminum or wood. The wood options are in oak (lacquered), oak (untreated), oak (black stain lacquered) or walnut

(lacquered). The swivel chair with aluminum, swivel black coated aluminum, swivel Quattro aluminum, swivel Quattro black aluminum, wood/aluminum is possible to get in an extra high seat version (+3,5 cm). Footstool in the same options with fixed X-foot. Function Swivel chair with syncro backup gives you an ergonomically correct rest in all positions. The function consists of three cooperating parts. The lower part of the back, the upper part of the back and the head rest.