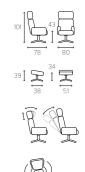

#### FOOTSTOOL

Leather Fantasy Black Leather Jesolo Cognac Fabric Dolce Sand

Upholstery Sheepskin, leather or fabric.

Back Backrest av ailable in two heights, standard and high version (+5 cm). Base Surface veneer oak (lacquered), oak (untreated), oak (black stain lacquered), walnut (lacquered) or full upholstered. Foot Swivel chair with return memory in aluminum, swivel black coated aluminum, swivel Quattro aluminum, swivel Quattro black aluminum, wood/aluminum or wood. The wood options are in oak (lacquered), oak (untreated), oak (black stain lacquered) or walnut

(lacquered). The swivel chair with aluminum, swivel black coated aluminum, swivel Quattro aluminum, swivel Quattro black aluminum, wood/aluminum is possible to get in an extra high seat version (+3,5 cm). Footstool in the same options with fixed X-foot. Function Swivel chair with syncro backup gives you an ergonomically correct rest in all positions. The function consists of three cooperating parts. The lower part of the back, the upper part of the back and the head rest.