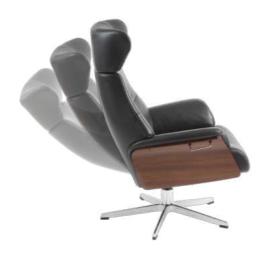

(lacquered). The swivel chair with aluminum, swivel black coated aluminum, swivel Quattro aluminum, swivel Quattro black aluminum, wood/aluminum is possible to get in an extra high seat version (+3,5 cm). Footstool in the same options with fixed X-foot. Function Swivel chair with syncro backup gives you an ergonomically correct rest in all positions. The function consists of three cooperating parts. The lower part of the back, the upper part of the back and the head rest.

(lacquered). All options are possible to get in an extra high seat version (+3,5 cm). **Function** Syncro backup which gives you an ergonomically correct rest in all positions. The function consists of three cooperating parts. The lower part of the back, the upper part of the back and the headrest. Adjustable back function with grip on right side of the chair. Adjustable leg rest function with grip on the left side of the chair. With a simple grip you can alter the angel both for the back and leg rest.

The built-in Syncro Backup provides comfortable and ergonomically correct sitting in all positions.

At conform.se you can explore the complete Conform range. You can also create your own perfect armchair using our interactive configurator.