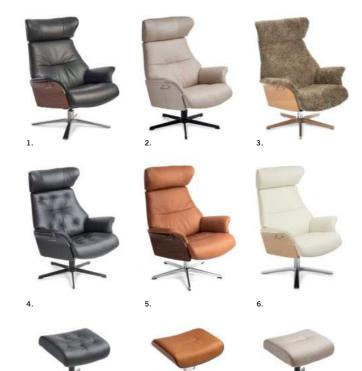

#### 1. LEATHER FANTASY BLACK

Base: walnut

Foot: swivel Quattro aluminum

#### 2. FABRIC DOLCE SAND

Base: Dolce Sand

Foot: swivel black coated aluminum

#### 3. SHEEPSKIN SAHARA

Base: oak

Foot: swivel oak/aluminum

#### 4. LEATHER FANTASY BLACK

Base: black stain oak

Foot: swivel black coated aluminum

#### 5. LEATHER JESOLO COGNAC

Base: walnut

Foot: swivel aluminum

#### 6. LEATHER FANTASY PURE WHITE

Base: untreated oak

Foot: swivel Quattro aluminum