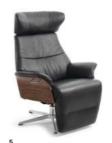

#### 1. LEATHER FANTASY BLACK

Base: walnut

Foot: swivel Quattro aluminum

#### 5. LEATHER FANTASY BLACK

Base: walnut

Foot: swivel aluminum

Upholstery Sheepskin, leather or fabric.

**Back** Backrest available in two heights, standard and high version (+5 cm). **Base** Surface veneer oak (lacquered), oak (untreated), oak (black stain lacquered), walnut or full upholstered.