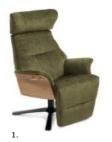

ivel black coated aluminum, swivel Quattro aluminum, swivel Quattro black aluminum, wood/aluminum is possible to get in an extra high seat version (+3,5 cm). Footstool in the same options with fixed X-foot. Function Swivel chair with syncro backup gives you an ergonomically correct rest in all positions. The function consists of three cooperating parts. The lower part of the back, the upper part of the back and the head rest.





#### 1. FABRIC ETNA OLIVE

Base: oak

Foot: swivel Quattro black aluminum

#### 2. SHEEPSKIN CHARCOAL

Base: oak

Foot: swivel aluminum

#### 3. FABRIC HOMBRE DARK GREY

Base: untreated oak

Foot: swivel untreated oak/aluminum

#### 4. FABRIC EROS PETROL

Base: Eros Petrol Foot: swivel aluminum

#### 5. LEATHER FANTASY BLACK

Base: walnut

Foot: swivel aluminum















Upholstery Sheepskin, leather or fabric.

**Back** Backrest available in two heights, standard and high version (+5 cm). **Base** Surface veneer oak (lacquered), oak (untreated), oak (black stain lacquered), walnut or full upholstered.

Foot Swivel chair with return memory in aluminum, swivel black coated aluminum, swivel Quattro aluminum, swivel Quattro black aluminum or wood/ aluminum. The wood options are in oak (lacquered), oak (untreated), oak (black stain lacquered) or walnut

(lacquered). All options are possible to get in an extra high seat version (+3,5 cm). **Function** Syncro backup which gives you an ergonomically correct rest in all positions. The function consists of three cooperating parts. The lower part of the back, the upper part of the back and the headrest