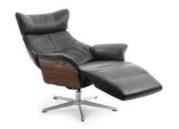

### AIR WITH FOOTREST

Designed by Jahn Aamodt

#### 5. LEATHER FANTASY BLACK

Base: walnut

Foot: swivel aluminum

Upholstery Sheepskin, leather or fabric.

**Back** Backrest available in two heights, standard and high version (+5 cm). **Base** Surface veneer oak (lacquered), oak (untreated), oak (black stain lacquered), walnut or full upholstered.

Foot Swivel chair with return memory in aluminum, swivel black coated aluminum, swivel Quattro aluminum, swivel Quattro black aluminum or wood/ aluminum. The wood options are in oak (lacquered), oak (untreated), oak (black stain lacquered) or walnut

(lacquered). All options are possible to get in an extra high seat version (+3,5 cm). **Function** Syncro backup which gives you an ergonomically correct rest in all positions. The function consists of three cooperating parts. The lower part of the back, the upper part of the back and the headrest. Adjustable back function with grip on right side of the chair. Adjustable leg rest function with grip on the left side of the chair. With a simple grip you can alter the angel both for the back and leg rest.