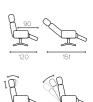

(lacquered). All options are possible to get in an extra high seat version (+3,5 cm). **Function** Syncro backup which gives you an ergonomically correct rest in all positions. The function consists of three cooperating parts. The lower part of the back, the upper part of the back and the headrest. Adjustable back function with grip on right side of the chair. Adjustable leg rest function with grip on the left side of the chair. With a simple grip you can alter the angel both for the back and leg rest.