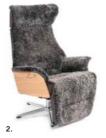

el black coated aluminum, swivel Quattro aluminum, swivel Quattro black aluminum, wood/aluminum is possible to get in an extra high seat version (+3,5 cm). Footstool in the same options with fixed X-foot. Function Swivel chair with syncro backup gives you an ergonomically correct rest in all positions. The function consists of three cooperating parts. The lower part of the back, the upper part of the back and the head rest.





#### 1. FABRIC ETNA OLIVE

Base: oak

Foot: swivel Quattro black aluminum

#### 2. SHEEPSKIN CHARCOAL

Base: oak

Foot: swivel aluminum

#### 3. FABRIC HOMBRE DARK GREY

Base: untreated oak

Foot: swivel untreated oak/aluminum

#### 4. FABRIC EROS PETROL

Base: Eros Petrol Foot: swivel aluminum

#### 5. LEATHER FANTASY BLACK

Base: walnut

Foot: swivel aluminum















Upholstery Sheepskin, leather or fabric.

**Back** Backrest available in two heights, standard and high version (+5 cm). **Base** Surface veneer oak (lacquered), oak (untreated), oak (black stain lacquered), walnut or full upholstered.

Foot Swivel chair with return memory in aluminum, swivel black coated aluminum, swivel Quattro aluminum, swivel Quattro black aluminum or wood/ aluminum. The wood options are in oak (lacquered), oak (untreated), oak (black stain lacquered) or walnut

(lacquered). All options are possible to get in an extra high seat version (+3,5 cm). **Function** Syncro backup which gives you an ergonomically correct rest in all positions. The function consists of three cooperating parts. The lower part of the back, the upper part of the back and the headrest.