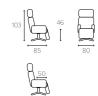

#### FOOTSTOOL

Leather Fantasy Black Leather Jesolo Cognac Fabric Dolce Sand

Upholstery Sheepskin, leather or fabric.

Back Backrest av ailable in two heights, standard and high version (+5 cm). Base Surface veneer oak (lacquered), oak (untreated), oak (black stain lacquered), walnut (lacquered) or full upholstered. Foot Swivel chair with return memory in aluminum, swivel black coated aluminum, swivel Quattro aluminum, swivel Quattro black aluminum, wood/aluminum or wood. The wood options are in oak (lacquered), oak (untreated), oak (black stain lacquered) or walnut

(lacquered). The swivel chair with aluminum, swivel black coated aluminum, swivel Quattro aluminum, swivel Quattro black aluminum, wood/aluminum is possible to get in an extra high seat version (+3,5 cm). Footstool in the same options with fixed X-foot. Function Swivel chair with syncro backup gives you an ergonomically correct rest in all positions. The function consists of three cooperating parts. The lower part of the back, the upper part of the back and the head rest.